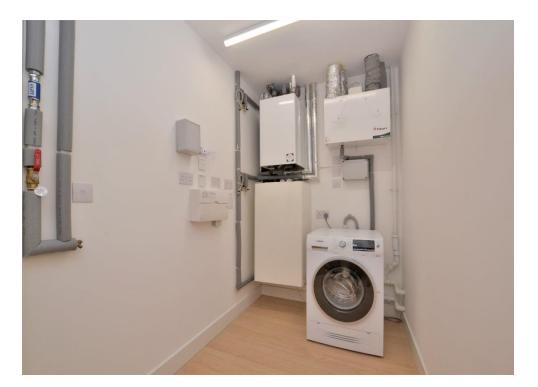

Offered to the market with no onward chain, this bright & airy apartment enjoys a contemporary design throughout, benefits from an on-site concierge, access to the resident's gymnasium, has lift access, an ultra-long lease, ample storage, and boasts a highly economical heating/ cooling system.

The accommodation comprises one large double bedroom with a floor to ceiling fitted wardrobe, a stylish three piece bathroom suite, a utility cupboard which houses the heating system & washing machine, along with providing ample storage space, and a 16' x 15' open plan kitchen/living room with access onto the balcony and a contemporary fitted kitchen with composite work surfaces.