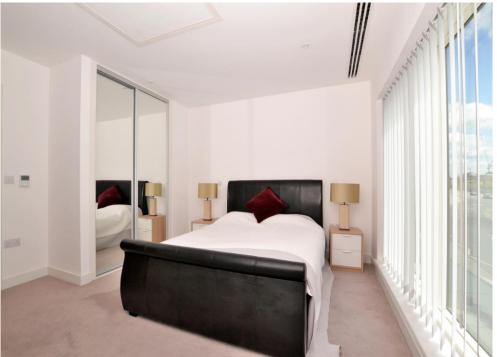

The accommodation comprises one large double bedroom with a floor to ceiling fitted wardrobe, a stylish three piece bathroom suite, a utility cupboard which houses the heating system & washing machine, along with providing ample storage space, and a 16' x 15' open plan kitchen/living room with access onto the balcony and a contemporary fitted kitchen with composite work surfaces.