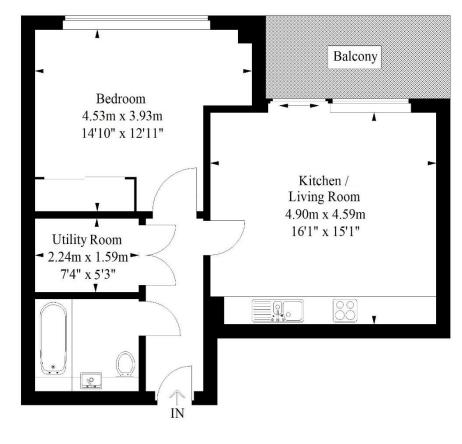

## **Cherry Orchard Road, East Croydon**

Approximate Gross Internal Area 54.2 sq m / 583 sq ft

**First Floor** 

Illustration for identification purposes only, measurements are approximate, not to scale. FloorplansUsketch.com © 2019 (ID 560641)