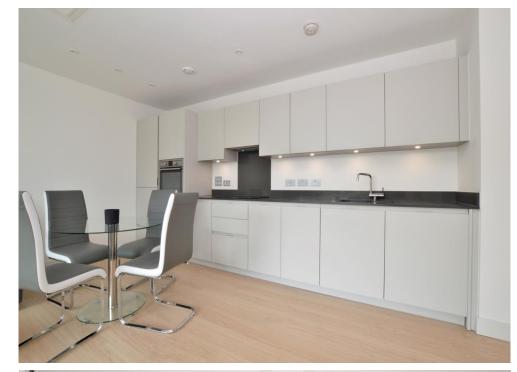

The accommodation comprises one large double bedroom with a floor to ceiling fitted wardrobe, a stylish three piece bathroom suite, a utility cupboard which houses the heating system & washing machine, along with providing ample storage space, and a 16' x 15' open plan kitchen/living room with access onto the balcony and a contemporary fitted kitchen with composite work surfaces.