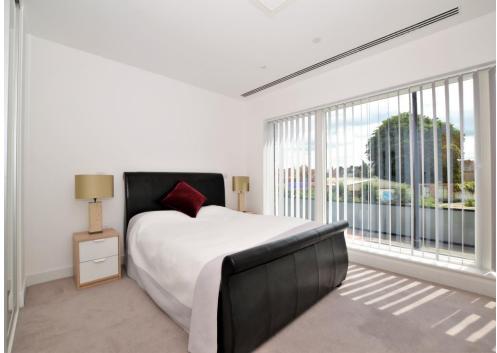

The accommodation comprises one large double bedroom with a floor to ceiling fitted wardrobe, a stylish three piece bathroom suite, a utility cupboard which houses the heating system & washing machine, along with providing ample storage space, and a 16' x 15' open plan kitchen/living room with access onto the balcony and a contemporary fitted kitchen with composite work surfaces.