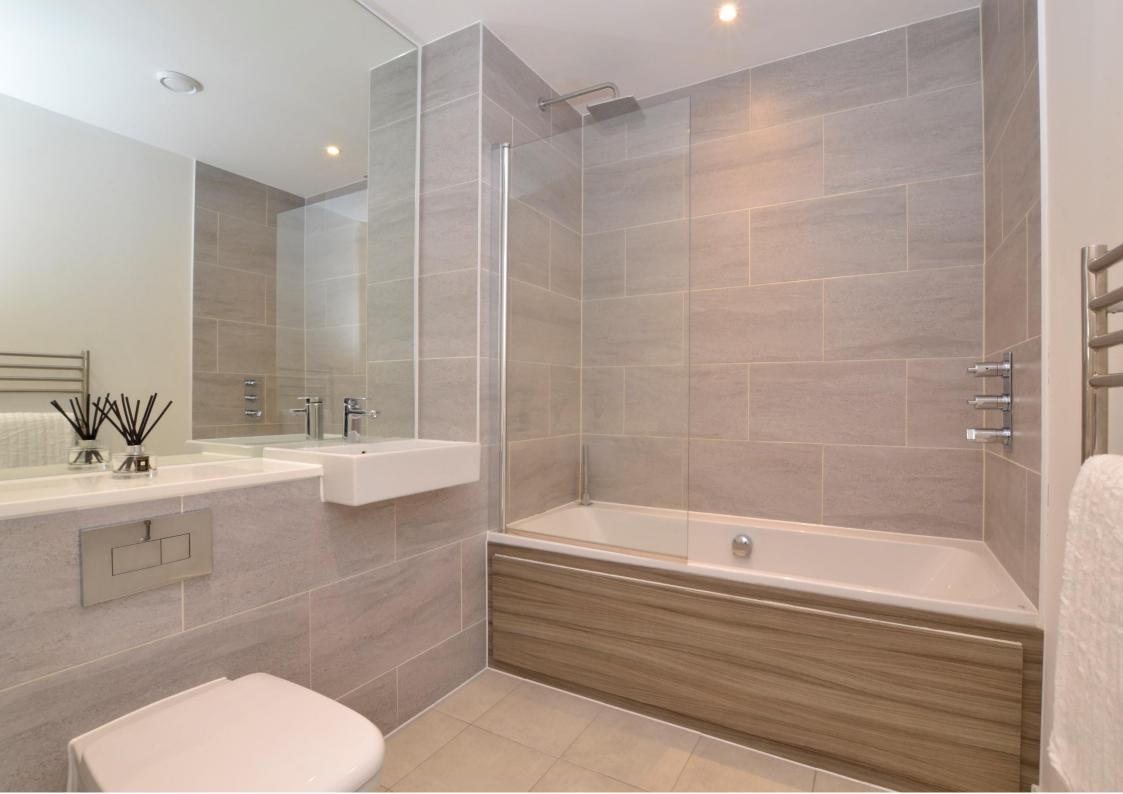

The accommodation comprises one large double bedroom with a floor to ceiling fitted wardrobe, a stylish three piece bathroom suite, a utility cupboard which houses the heating system & washing machine, along with providing ample storage space, and a 16' x 15' open plan kitchen/living room with access onto the balcony and a contemporary fitted kitchen with composite work surfaces.